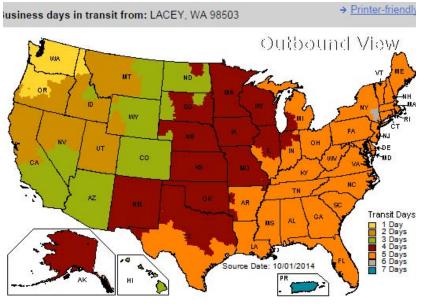

### Washington Distribution Center

1930 Carpenter Road, Lacey, WA 98505

Chuck Williams 800-266-2222 ext. 5645 WilliamsC@HardyDiagnostics.com

THIS MAP ILLUSTRATES SERVICE SCHEDULES IN BUSINESS DAYS AS OF JANUARY, 2013 FOR FEDEX GROUND SHIPMENTS. PLEASE NOTE. PACKAGES PICKED UP FROM A RESIDENCE MAY HAVE ONE ADDITIONAL TRANSIT DAY. FOR FASTER RETURNS PLEASE DROP OFF AT A STAFFED FEDEX LOCATION.