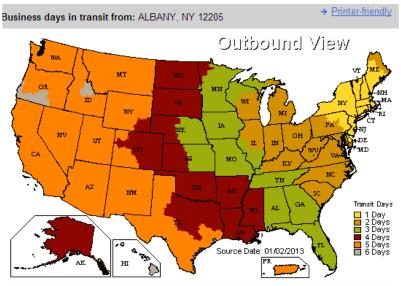

### **New York Distribution Center**

12 Petra Lane, Suite 2 Albany, NY 12205

Bruce Terry 800-266-2222 ext. 5629 TerryB@HardyDiagnostics.com

Cindy Green 800-266-2222 ext. 5627 GreenC@HardyDiagnostics.com

THIS MAP ILLUSTRATES SERVICE SCHEDULES IN BUSINESS DAYS AS OF JANUARY, 2013 FOR FEDEX GROUND SHIPMENTS. PLEASE NOTE. PACKAGES PICKED UP FROM A RESIDENCE MAY HAVE ONE ADDITIONAL TRANSIT DAY. FOR FASTER RETURNS PLEASE DROP OFF AT A STAFFED FEDEX LOCATION.

This map illustrates service schedules in business days as of January, 2013 for FEDEX Ground shipments. Please note. Packages picked up from a residence may have one additional transit day. For faster returns please drop off at a staffed FEDEX location.