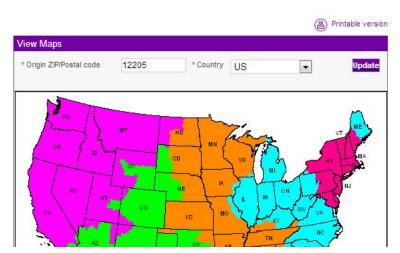

### **New York Distribution Center**

12 Petra Lane, Suite 2 Albany, NY 12205

Bruce Terry 800-266-2222 ext. 5629 TerryB@HardyDiagnostics.com

Cindy Green 800-266-2222 ext. 5627 GreenC@HardyDiagnostics.com

THIS MAP ILLUSTRATES SERVICE SCHEDULES IN BUSINESS DAYS AS OF JANUARY, 2013 FOR FEDEX GROUND SHIPMENTS. PLEASE NOTE. PACKAGES PICKED UP FROM A RESIDENCE MAY HAVE ONE ADDITIONAL TRANSIT DAY. FOR FASTER RETURNS PLEASE DROP OFF AT A STAFFED FEDEX LOCATION.

### FedEx Ground® Service Maps

View the map of transit times from the origin ZIP/Postal code.