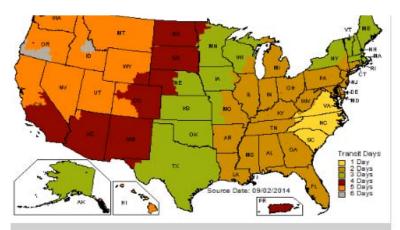

This map illustrates service schedules in business days as of January, 2013 for FEDEX Ground shipments. Please note. Packages picked up from a residence may have one additional transit day. For faster returns please drop off at a staffed FEDEX location.

### FedEx Ground® Service Maps

View the map of transit times from the origin ZIP/Postal code.