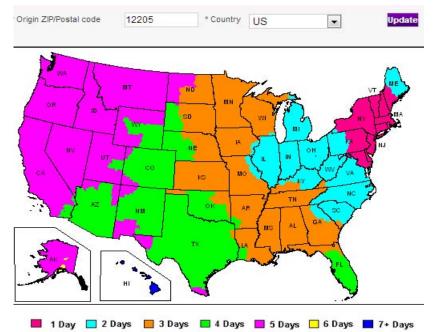

### FedEx Ground® Service Maps

View the map of transit times from the origin ZIP/Postal code.