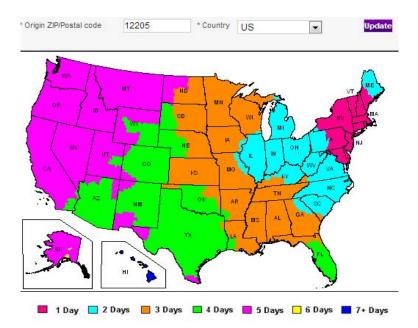

### FedEx Ground® Service Maps

View the map of transit times from the origin ZIP/Postal code.

Service Map colors may vary due to a difference in hardware and software. This map is a general representation of UPS Ground transit times. For service availability and to calculate the delivery time for a package shipped between a specific origin and destination.