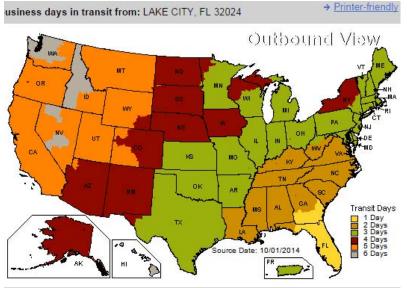

### FLORIDA DISTRIBUTION CENTER

273 SW Morrell's Court, Suite 102 Lake City, FL 3224

Cheryl Meyer 800-266-2222 ext. 5717 MeyerC@HardyDiagnostics.com

THIS MAP ILLUSTRATES SERVICE SCHEDULES IN BUSINESS DAYS AS OF JANUARY, 2013 FOR FEDEX GROUND SHIPMENTS. PLEASE NOTE. PACKAGES PICKED UP FROM A RESIDENCE MAY HAVE ONE ADDITIONAL TRANSIT DAY. FOR FASTER RETURNS PLEASE DROP OFF AT A STAFFED FEDEX LOCATION.

→ Printer-friendly