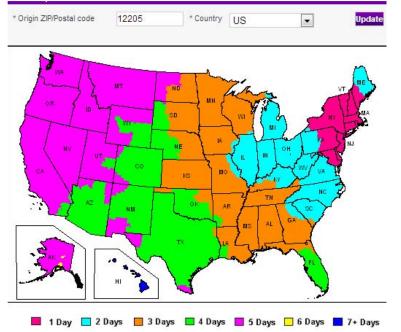

### FedEx Ground® Service Maps

View the map of transit times from the origin ZIP/Postal code.