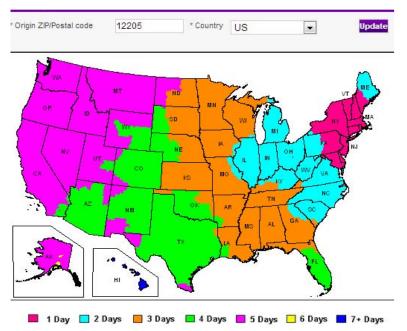

### **New York Distribution Center**

12 Petra Lane, Suite 2 Albany, NY 12205

Bruce Terry 800-266-2222 ext. 5629 TerryB@HardyDiagnostics.com

Cindy Green 800-266-2222 ext. 5627 GreenC@HardyDiagnostics.com

THIS MAP ILLUSTRATES SERVICE SCHEDULES IN BUSINESS DAYS AS OF JANUARY, 2013 FOR FEDEX GROUND SHIPMENTS. PLEASE NOTE. PACKAGES PICKED UP FROM A RESIDENCE MAY HAVE ONE ADDITIONAL TRANSIT DAY. FOR FASTER RETURNS PLEASE DROP OFF AT A STAFFED FEDEX LOCATION.

### FedEx Ground® Service Maps

View the map of transit times from the origin ZIP/Postal code.